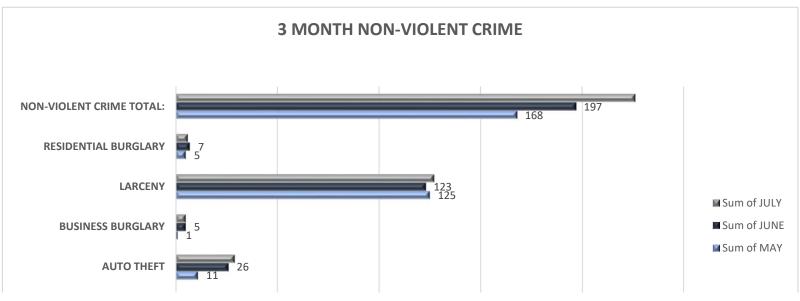

|                          |     |      |      | % CHANGE / |          |          | % CHANGE / |
|--------------------------|-----|------|------|------------|----------|----------|------------|
| OFFENSE                  | MAY | JUNE | JULY | LAST MONTH | 2022 YTD | 2023 YTD | LAST YEAR  |
| RESIDENTIAL BURGLARY     | 5   | 7    | 6    | -14%       | 53       | 52       | -2%        |
| BUSINESS BURGLARY        | 1   | 5    | 5    | 0%         | 13       | 25       | 92%        |
| AUTO BURGLARY            | 26  | 36   | 59   | 64%        | 147      | 290      | 97%        |
| AUTO THEFT               | 11  | 26   | 29   | 12%        | 97       | 148      | 53%        |
| LARCENY                  | 125 | 123  | 127  | 3%         | 581      | 737      | 27%        |
| NON-VIOLENT CRIME TOTAL: | 168 | 197  | 226  | 15%        | 891      | 1252     | 41%        |
|                          |     |      |      | -          |          |          |            |
| INDEX CRIME TOTAL        | 194 | 224  | 253  | 13%        | 1094     | 1469     | 34%        |