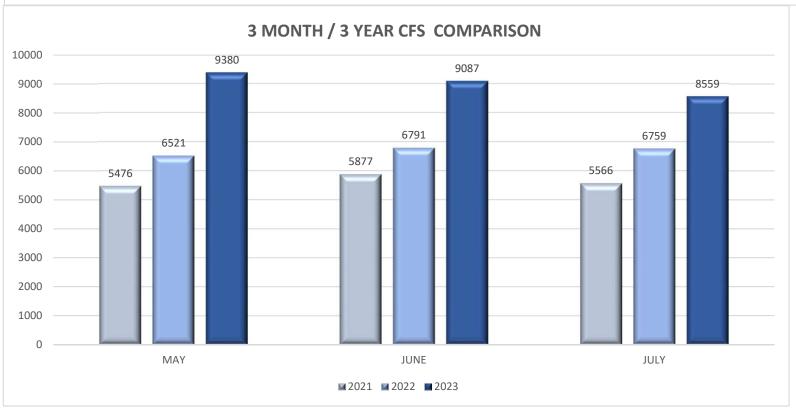

<sup>\*</sup>Criminal Homicide does not include Vehicular Homicide as per NIBRS definition.

|                        | MAY  | JUNE | JULY | % CHANGE /<br>LAST MONTH | 2022 YTD | 2023 YTD | % CHANGE /<br>LAST YEAR |
|------------------------|------|------|------|--------------------------|----------|----------|-------------------------|
| ARRESTS                | 163  | 141  | 182  | 29%                      | 577      | 1150     | 99%                     |
| DRUG OFFENSES          | 30   | 37   | 29   | -22%                     | 123      | 200      | 63%                     |
| CITATIONS - MOVING     | 444  | 380  | 377  | -1%                      | 2189     | 2474     | 13%                     |
| CITATIONS - NON MOVING | 336  | 280  | 267  | -5%                      | 1462     | 1789     | 22%                     |
| TRAFFIC ACCIDENTS      | 252  | 267  | 242  | -9%                      | 1557     | 1880     | 21%                     |
|                        |      | •    | •    | -                        |          |          | =                       |
| CALLS FOR SERVICE      | 9380 | 9087 | 8559 | -6%                      | 47285    | 60582    | 28%                     |