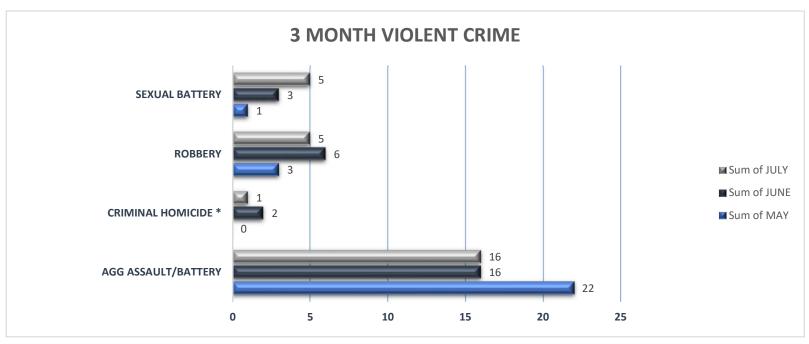

## **BOYNTON BEACH POLICE DEPARTMENT**

MONTHLY CRIME REPORT - JULY 2023

|                      |     |      |      | % CHANGE / |          |          | % CHANGE / |
|----------------------|-----|------|------|------------|----------|----------|------------|
| OFFENSE              | MAY | JUNE | JULY | LAST MONTH | 2022 YTD | 2023 YTD | LAST YEAR  |
| CRIMINAL HOMICIDE *  | 0   | 2    | 1    | 200%       | 1        | 3        | 200%       |
| SEXUAL BATTERY       | 1   | 3    | 5    | 67%        | 32       | 24       | -25%       |
| ROBBERY              | 3   | 6    | 5    | -17%       | 47       | 37       | -27%       |
| AGG ASSAULT/BATTERY  | 22  | 16   | 16   | 0%         | 123      | 153      | 20%        |
| VIOLENT CRIME TOTAL: | 26  | 27   | 27   | 0%         | 203      | 217      | 7%         |